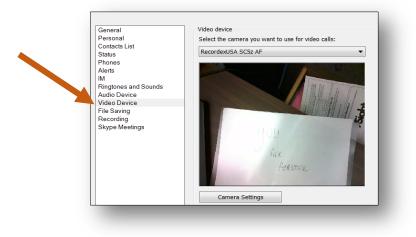

5. Select Video Device Settings.

 Courtney Teague Available Set Your Location -0 Ë 2 Find se STATUS GROUPS RELATIONSHIPS NEW A FAVORITES OTHER CONTACTS (0/0) To add contacts, drag from another group or add from search 4 TTIS (2/11)

Ø.

å+

6. Select Video Device.

7. Click arrow select "RecordexUSA" as the camera choice to use for video calls.

8. Select OK.