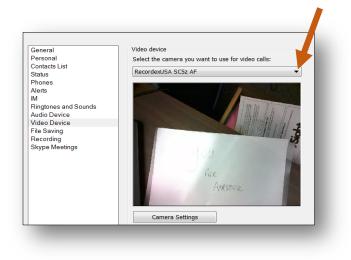

Ø.

å+

6. Select Video Device.

7. Click arrow select "RecordexUSA" as the camera choice to use for video calls.

8. Select OK.